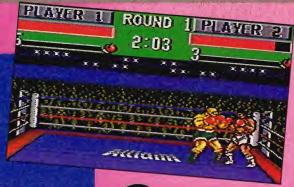

11

The Terminator 2 arcade game cost over three million dollars to produce and includes some footage from the film that was cut out of the release version. James Cameron (the writer and director of both Terminator and Terminator 2) provided the images and also had a big hand in the game's development.

Consisting of mainly digitised images and cut from the film, this *Op Wolf*-type game was a major success in the arcades and with the launch of the Menacer light gun for the Mega Drive, Arena scooped up the license and, after a lot of hard work, here is the console version.

Playable with either joypads or the Menacer, one or two players take part in the battle to save mankind and rid the earth of these evil machines once and for all. he opening sequence is copied from one of the T2 trailers that was circulating in the cinemas at the end of 1991. The story follows a second terminator; the T-1000, that has been sent back in time to kill John Connor when he is just 10

TERMINATUR

years old. This new terminator is made up of Polychromatic Alloy (liquid metal to you and me!) and can change shape into anything it samples by physical contact. Knowing the T-1000 is after him, the older version of Connor captures and re-programmes a T-800 to go back in time and protect his younger self. Played like the Op Wolf game of a

Played like the Op Wolf game of a few years ago, you (and a friend if you've got one) battle against the

Cool down, bub! Drench the T-1000 with liquid nitrogen and then shoot him to shatter him into tiny, trozen fragments!

# THE ARC GAME

11 8

CO25 CO798300 OG 20

Hasta la vista, bay! An enemy T-800 scatters itself all ov

so much money for T2.

Hasta la vista, beby! An enemy T-800 scatters itself all over the place after been hit by about 10 missiles! I can't say that 1d like to be the one who has to try and put him back together, though!

## **pro** Review

Terminators in the present and past to save Connor's life and therefore all of mankind.

After the title screens have made their appearance, the options screen pops up. The game automatically senses how many joypads you have connected to t h e